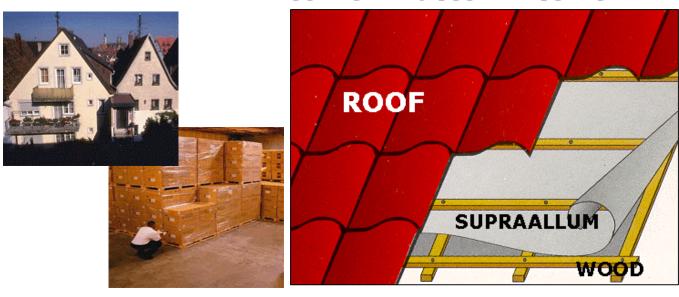

### **Function**

- Designed to reflect heat radiation from the sun up to 95% to make your house cooler and more comfortable.
- Effective in protecting construction from leak and fog.
- Protecting ceiling from bend because of the weather condition.

#### Specialty

- Roof cover
- Good for car industry (to reduce heat inside the car, especially for minibus and bus), factory, warehouse, etc.

For further information, please contact:

Jl. Raya Mangga Besar 2H Jakarta 11160 – Indonesia **Phone**: (021) 624-3966, 624-